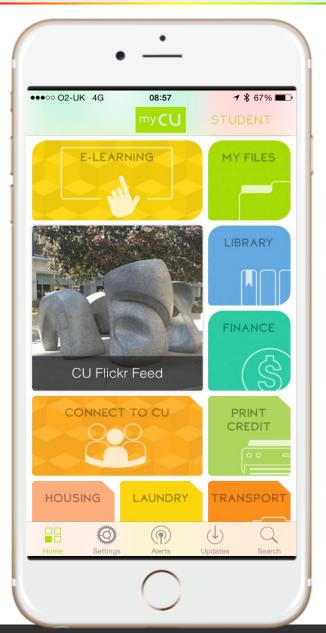

#### What is campusM?

- Single Point of Access to all relevant information across university
- It offers native apps for mobile devices, and also covers the use on desktop environments from
- With campusM you can interact directly and personalized with the students and provide all university information directly on the mobile device of the user
- Support teaching and learning in and outside the classroom
- CampusM is the service provider who takes care of the technical infrastructure, so you can concentrate on the content and communication