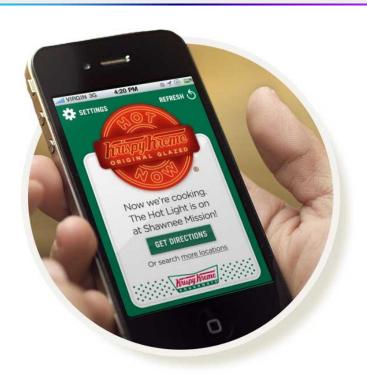

## **Examples of Mobile Moments**

Krispy Kreme sends a push notification any time hot doughnuts have just come off the line at a store near you

App generated 500,000 app downloads followed by a double-digit increase in same-store sale

Krispy Kreme no longer buys traditional media advertising.