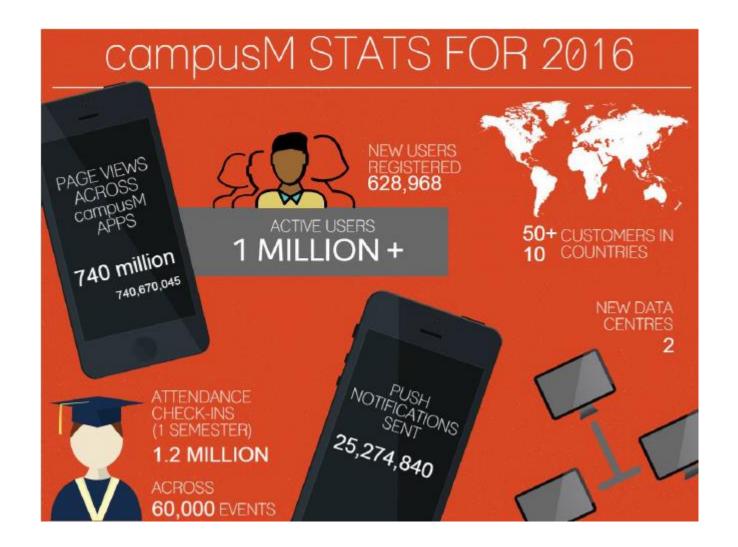

*



#### What is campusM?

- Single Point of Access to all relevant information across university
- It offers native apps for mobile devices, and also covers the use on desktop environments from
- With campusM you can interact directly and personalized with the students and provide all university information directly on the mobile device of the user
- Support teaching and learning in and outside the classroom
- CampusM is the service provider who takes care of the technical infrastructure, so you can concentrate on the content and communication

# Personalized life-long App











**Open House** 

**Admissions** 

**Students** 

**Sports** 

**Alumni** 

Improve engagement by providing a single and consistent app throughout the lifecycle, customized to highlight each users key areas



#### campusM Customers