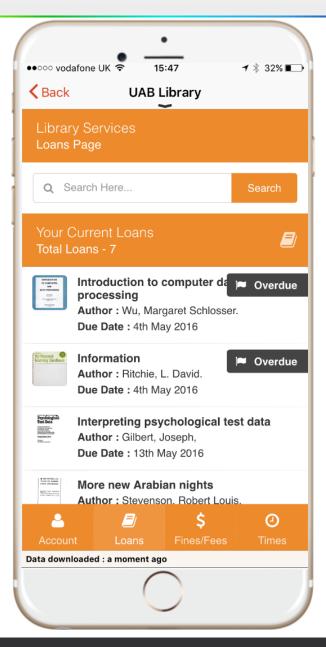

## **Library Mobile Moments**

Possibility to search and order library materials via mobile

Access to library personal sign in via mobile: loans, fees, etc.

Get informed when ordered items are available for pick up, items is due for return

Library card on your smartphone